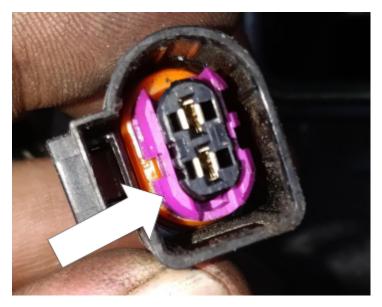

# PART 1 - This only applies to the valves with 90° plug:

On all metering valve upgrades remove the purple plastic insert from the standard plug.

This will allow the plug to fit the new metering valve.

Please note this will not fit like OEM.