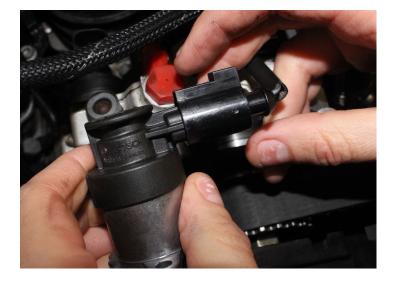

## **CP4 HPFP Metering Valve Upgrade**

# PART 1 - This only applies to the valves with 90° plug:



On all metering valve upgrades remove the purple plastic insert from the standard plug.





This will allow the plug to fit the new metering valve.

Please note this will not fit like OEM.

## **PART 2 - Linearization:**

#### 90° PLUG

|       | (Setpoint (Flow) Of the rail pressure control)/mA |         |         |         |         |         |         |         |         |         |  |
|-------|---------------------------------------------------|---------|---------|---------|---------|---------|---------|---------|---------|---------|--|
| mm3/s | -1950.0                                           |         | -1390.0 |         | 3060.0  |         | 32220.0 |         | 43610.0 |         |  |
|       |                                                   | -1940.0 |         | 0.0     |         | 12780.0 |         | 42000.0 |         | 43660.0 |  |
|       | 1900.00