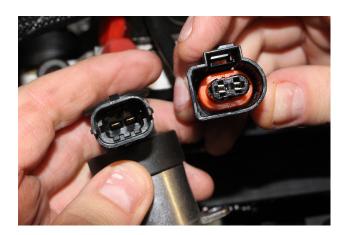

# PART 1 - This only applies to the valves with 90° plug:

On all metering valve upgrades remove the purple plastic insert from the standard plug.

This will allow the plug to fit the new metering valve.

Please note this will not fit like OEM.